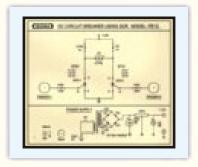

## **DC CIRCUIT BREAKER USING SCR**

MODEL - PE13

This trainer has been designed with a view to provide practical and experimental knowledge of DC Circuit Breaker using SCR.

## SPECIFICATIONS

- 1. Power supply requirement : 230V AC, 50 Hz.
- 2. Built in Regulated Power supply : +12V DC/500 mA.
- 3. Following parts provided on Single PCB with connecting terminals.

:

SCR BT151 - 2 No.

Load RL

1K Resistors

4. Standard Accessories

- 1. A Training Manual.
  - 2. Connecting Patch cords.